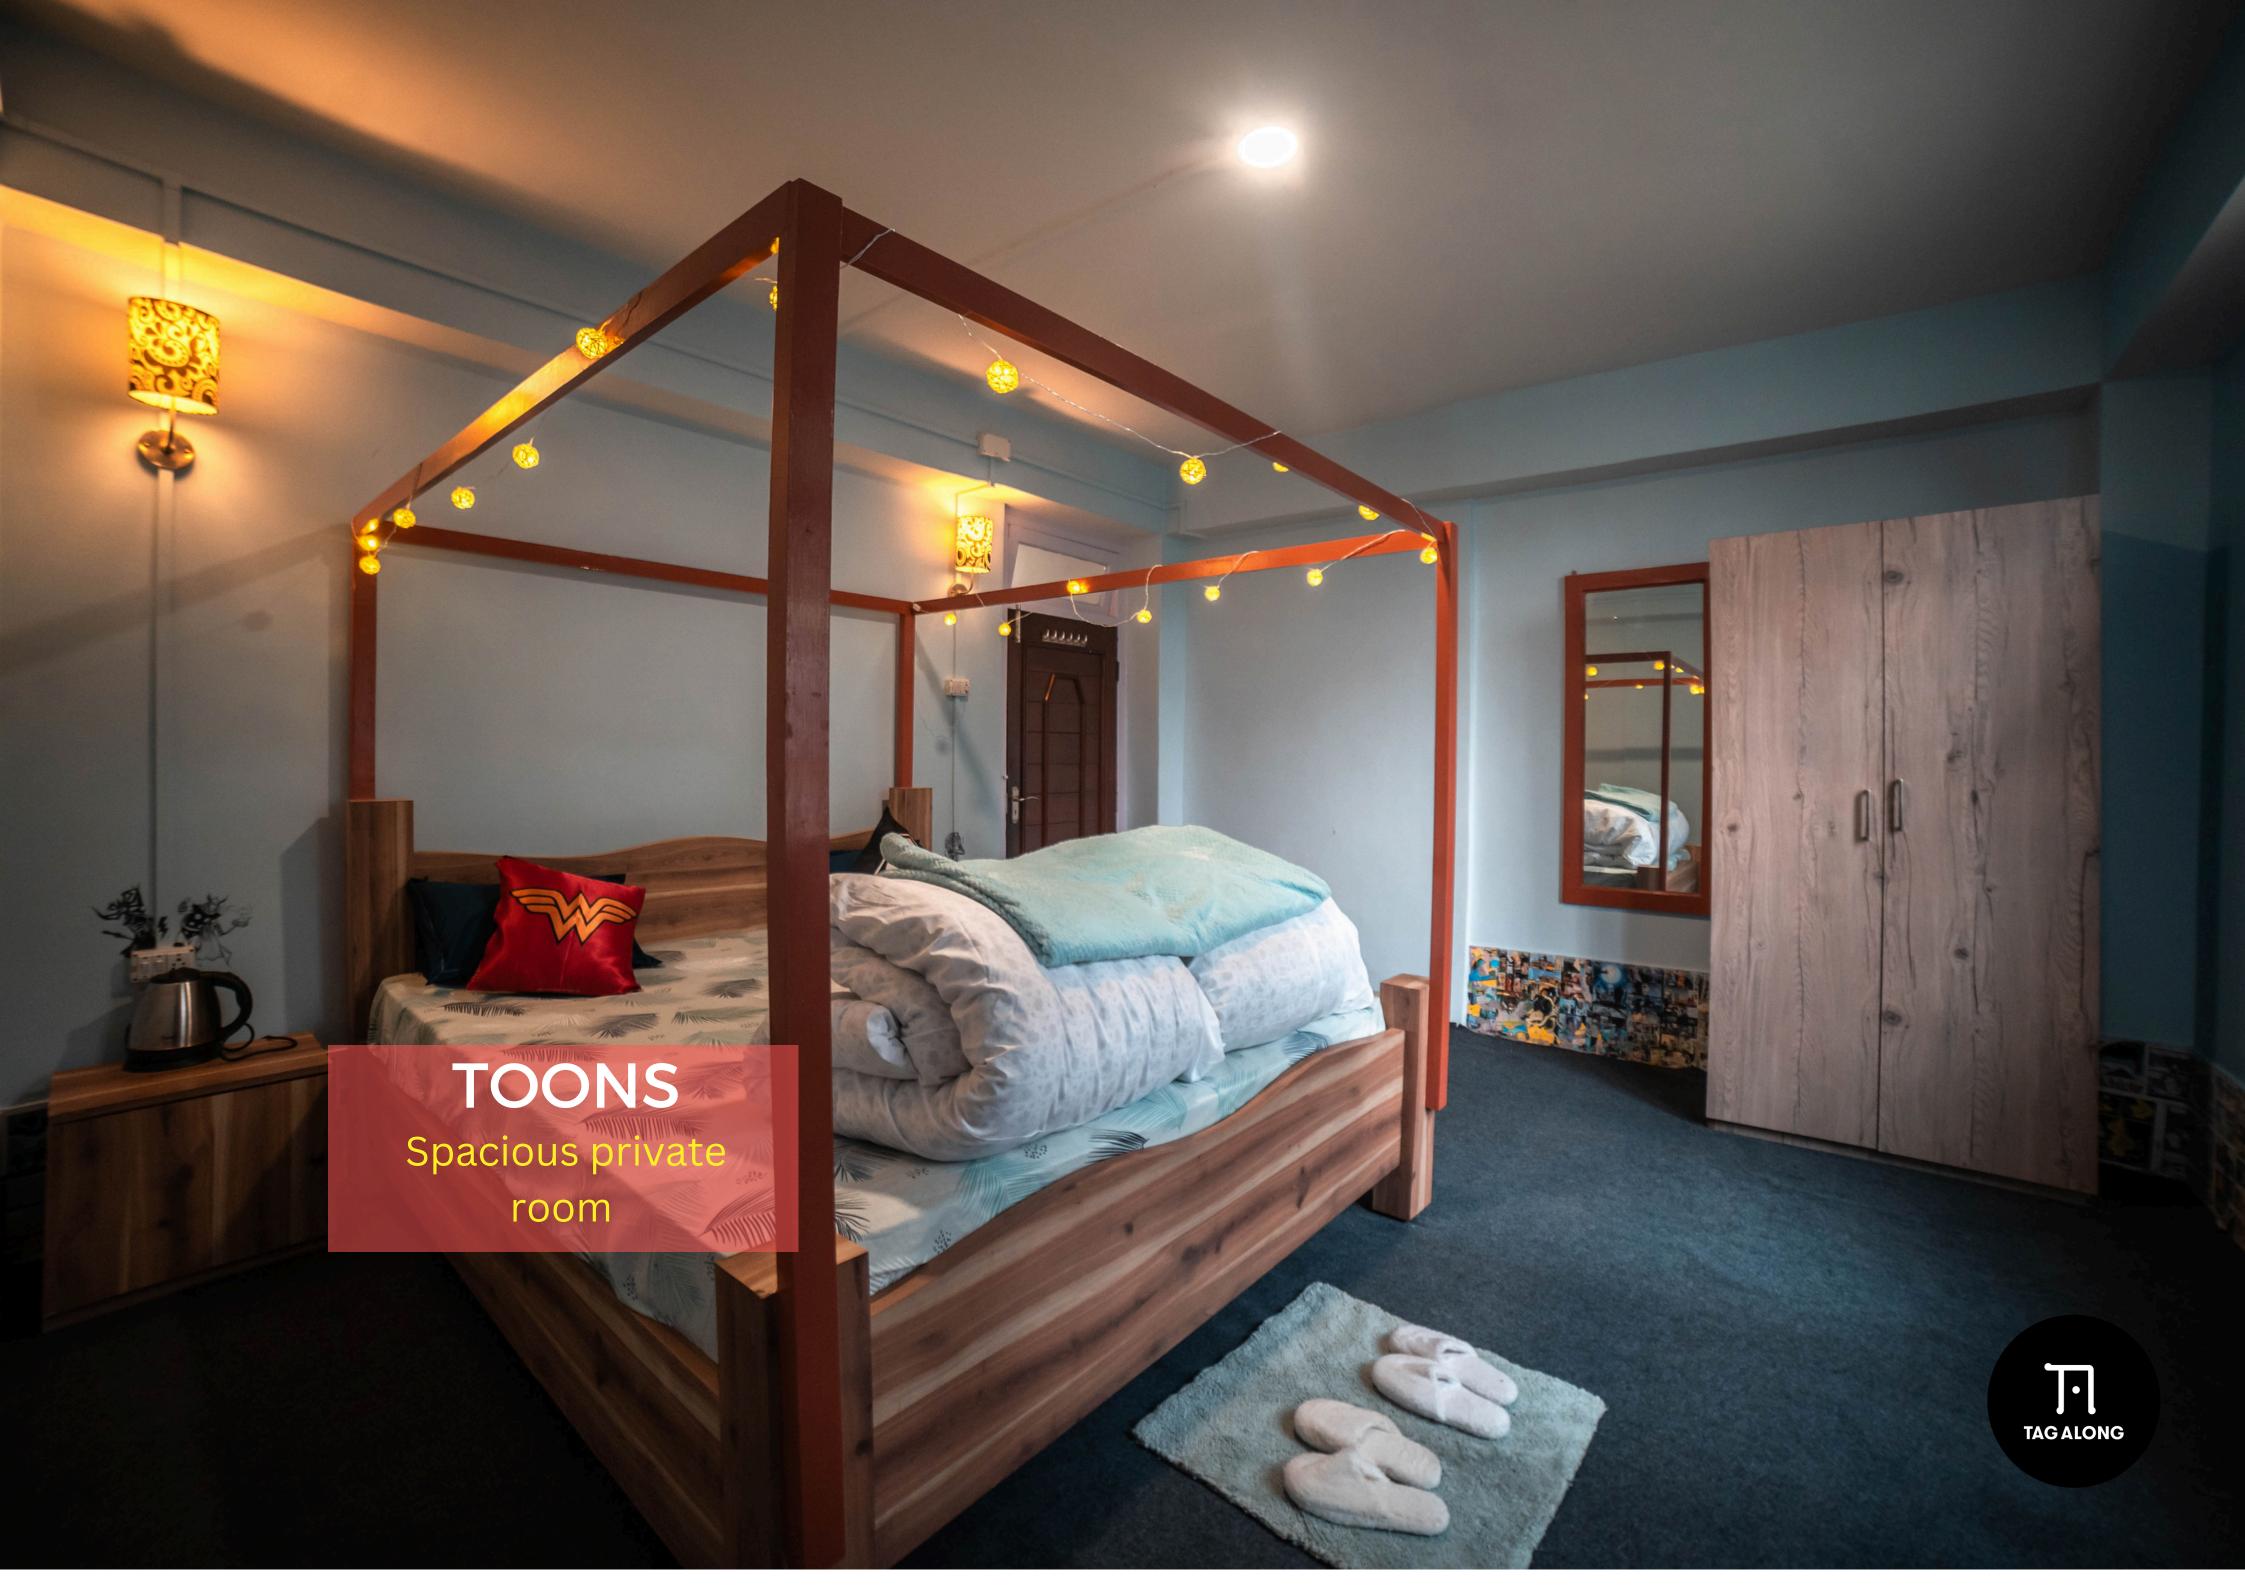

#### **Standard Private Room: Toons**

7 days: Rs 7,700/- (1100 /night) 15 days: Rs 15,000/- (1000 /night) 30 days: Rs 25,500/- (850 /night)

\*12% GST will be added to these rates\*