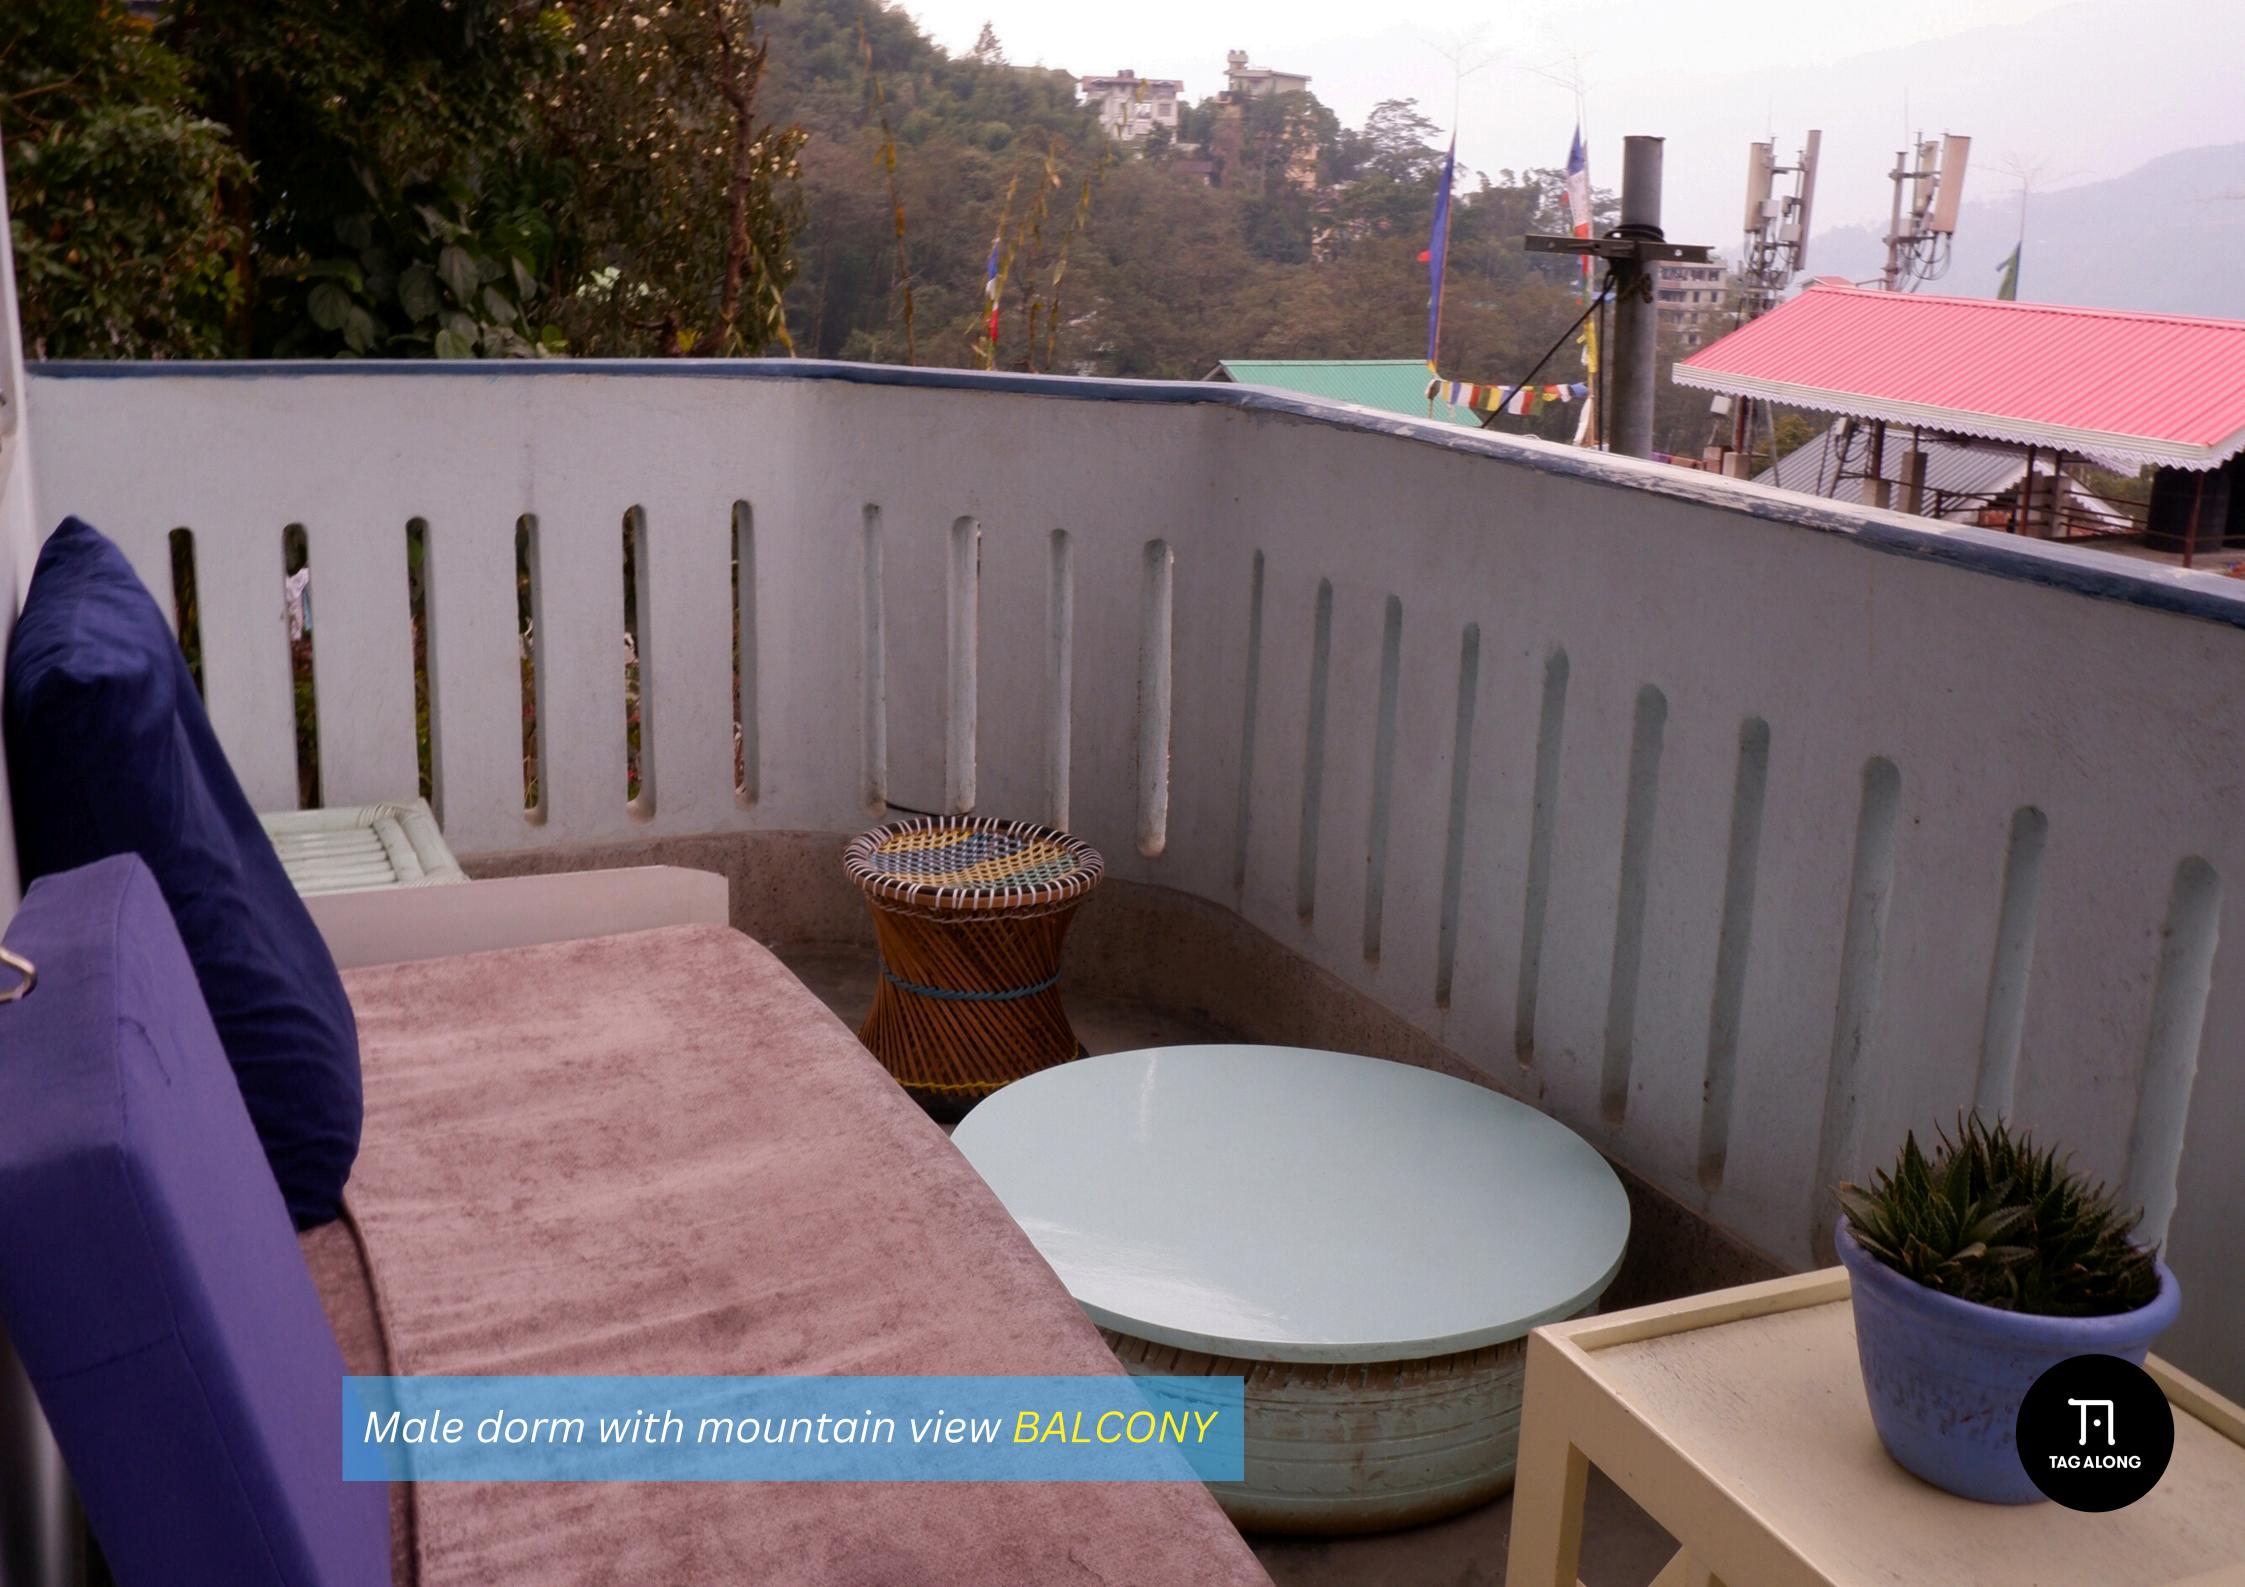

### Female and Male dorm with balcony: Sunshine & Kongchen

7 days: Rs 3500/- (500 /night) 15 days: Rs 6750/- (450 /night) 30 days: Rs 12000/- (400 /night)

# Why stay with us?

- We are not just a hostel but a growing community focused on sharing and fostering connections.
- We organize workshops, live music sessions and a lot of activities here.
- We send people on hikes and to live in homestays to experience the real Sikkim.
- Every room is filled with ample sunlight.
- Our beds are clean and comfortable.
- Rooms are equipped with an en-suite bathroom that includes a geyser, hair dryer, body wash and handwash.
- Storage space and wardrobe facility in each room.
- Good wi-fi connection on all the floors
- An In-house Cafe 2.0 for you to order food whenever you are hungry.
- Daily housekeeping to keep your beds and room clean.
- Laundry service available.
- Common space and balconies on each floor to take calls in privacy.
- Lots of travel trips & recommendations.