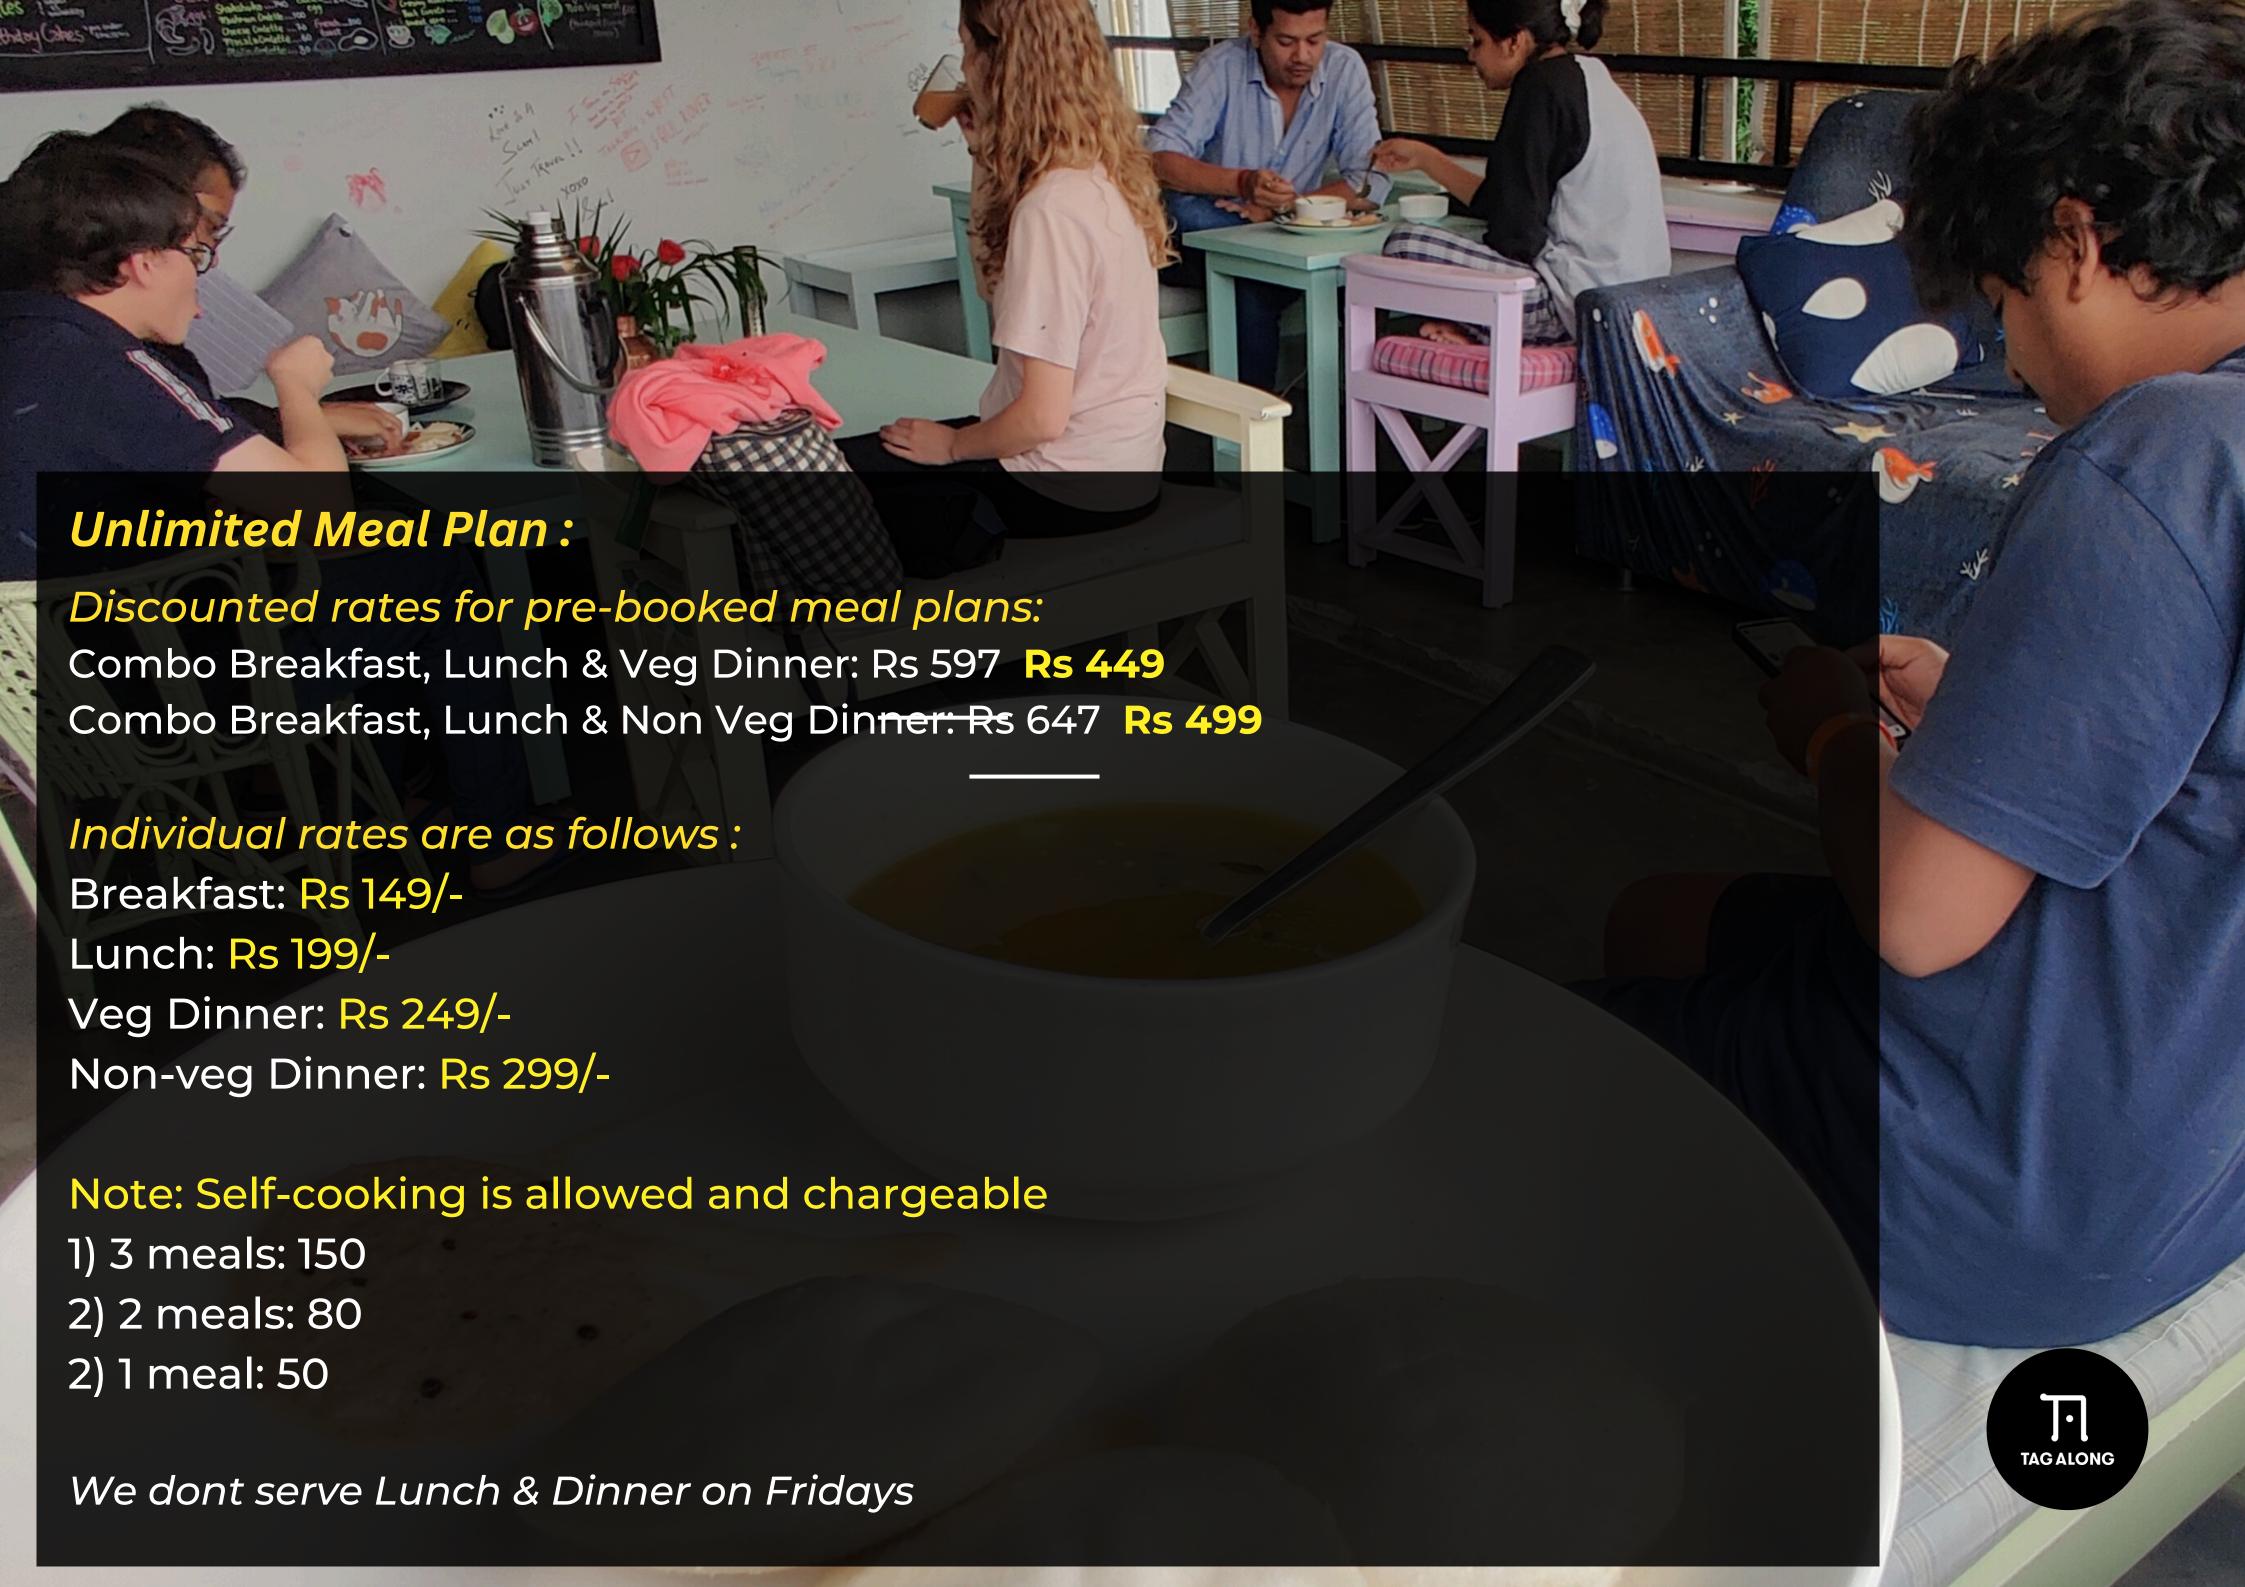

workation plans?

### Mixed dorm room with balcony: Tom & Jerry (Attic)

7 days: Rs 3850/- (550 /night) 15 days: Rs 7500/- (500 /night) 30 days: Rs 13500/- (450 /night)

### Female and Male dorm with balcony: Sunshine & Kongchen

7 days: Rs 3500/- (500 /night) 15 days: Rs 6750/- (450 /night) 30 days: Rs 12000/- (400 /night)

### Mixed dorm room without balcony: Dali

7 days: Rs 3150/- (450 /night) 15 days: Rs 6000/- (400 /night) 30 days: Rs 10,500/- (350/ night)

#### Semi-Deluxe Private Room: La La Land

7 days: Rs 8610/- (1230 /night) 15 days: Rs 16,500/- (1100 /night) 30 days: Rs 28,500/- (950 /night)

#### **Standard Private Room: Toons**

7 days: Rs 7,700/- (1100 /night) 15 days: Rs 15,000/- (1000 /night) 30 days: Rs 25,500/- (850 /night)

\*12% GST will be added to these rates\*