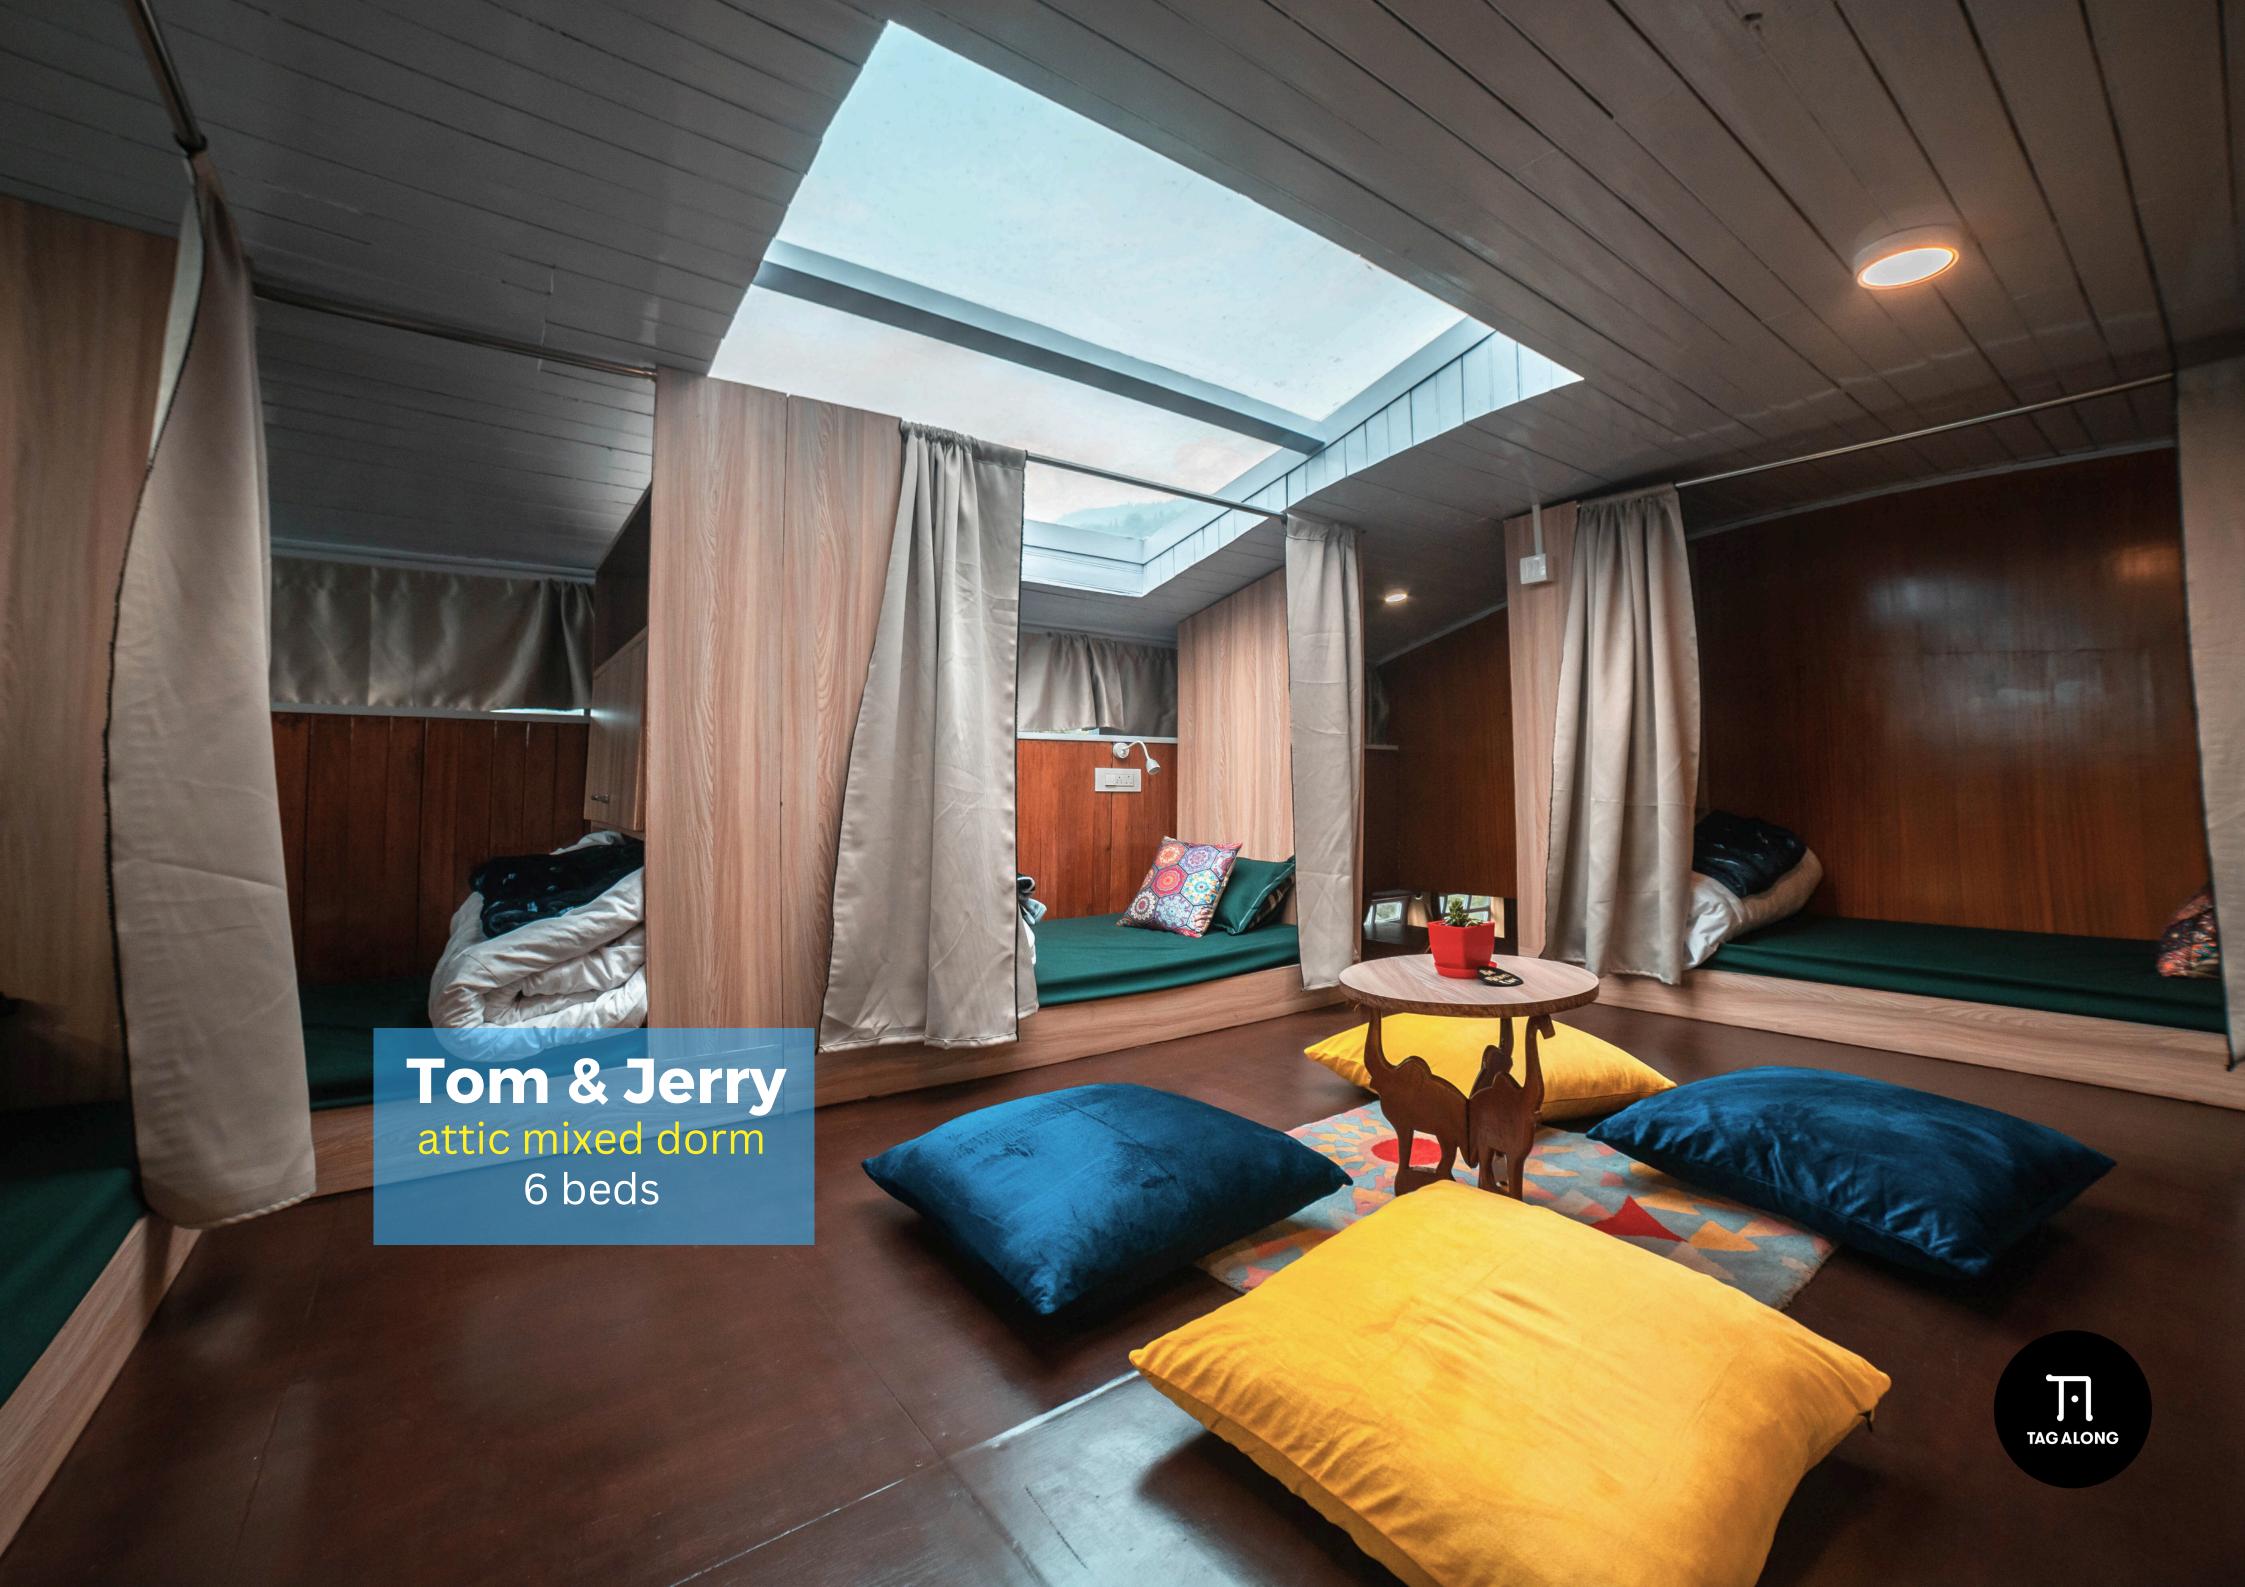

### Mixed dorm room with balcony: Tom & Jerry (Attic)

7 days: Rs 3850/- (550 /night) 15 days: Rs 7500/- (500 /night) 30 days: Rs 13500/- (450 /night)