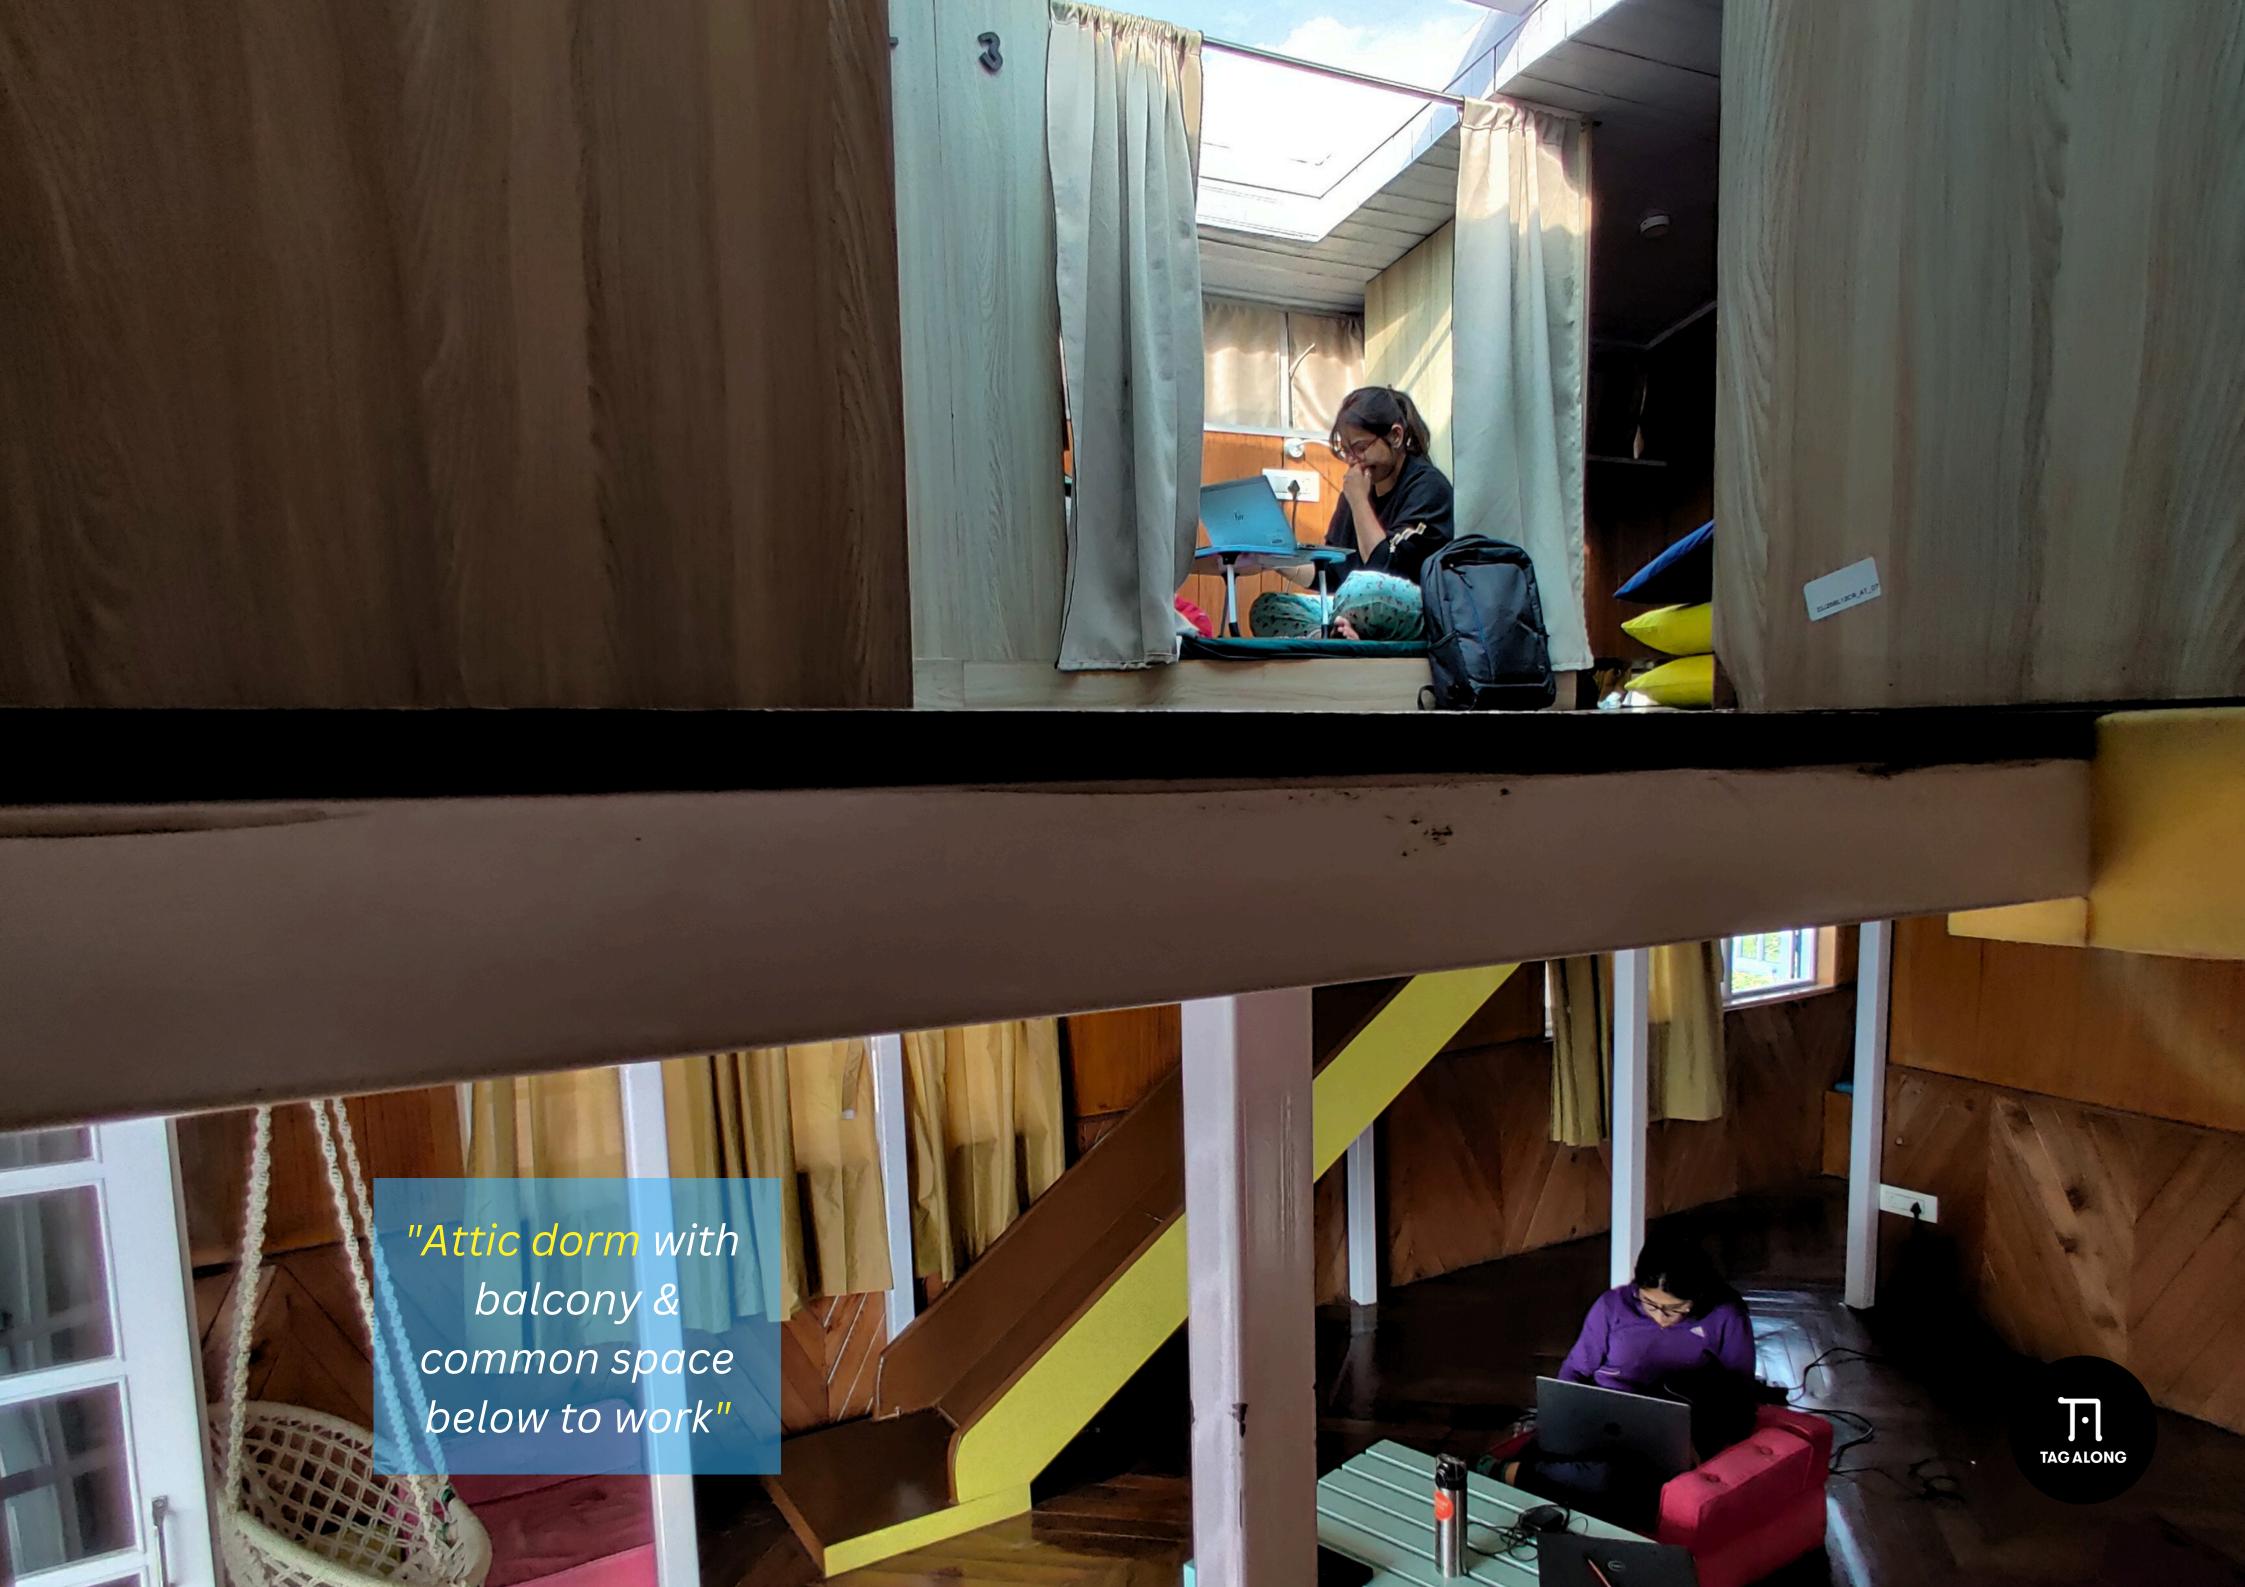

### Mixed dorm room with balcony: Tom & Jerry (Attic)

7 days: Rs 3850/- (550 /night) 15 days: Rs 7500/- (500 /night) 30 days: Rs 13500/- (450 /night)