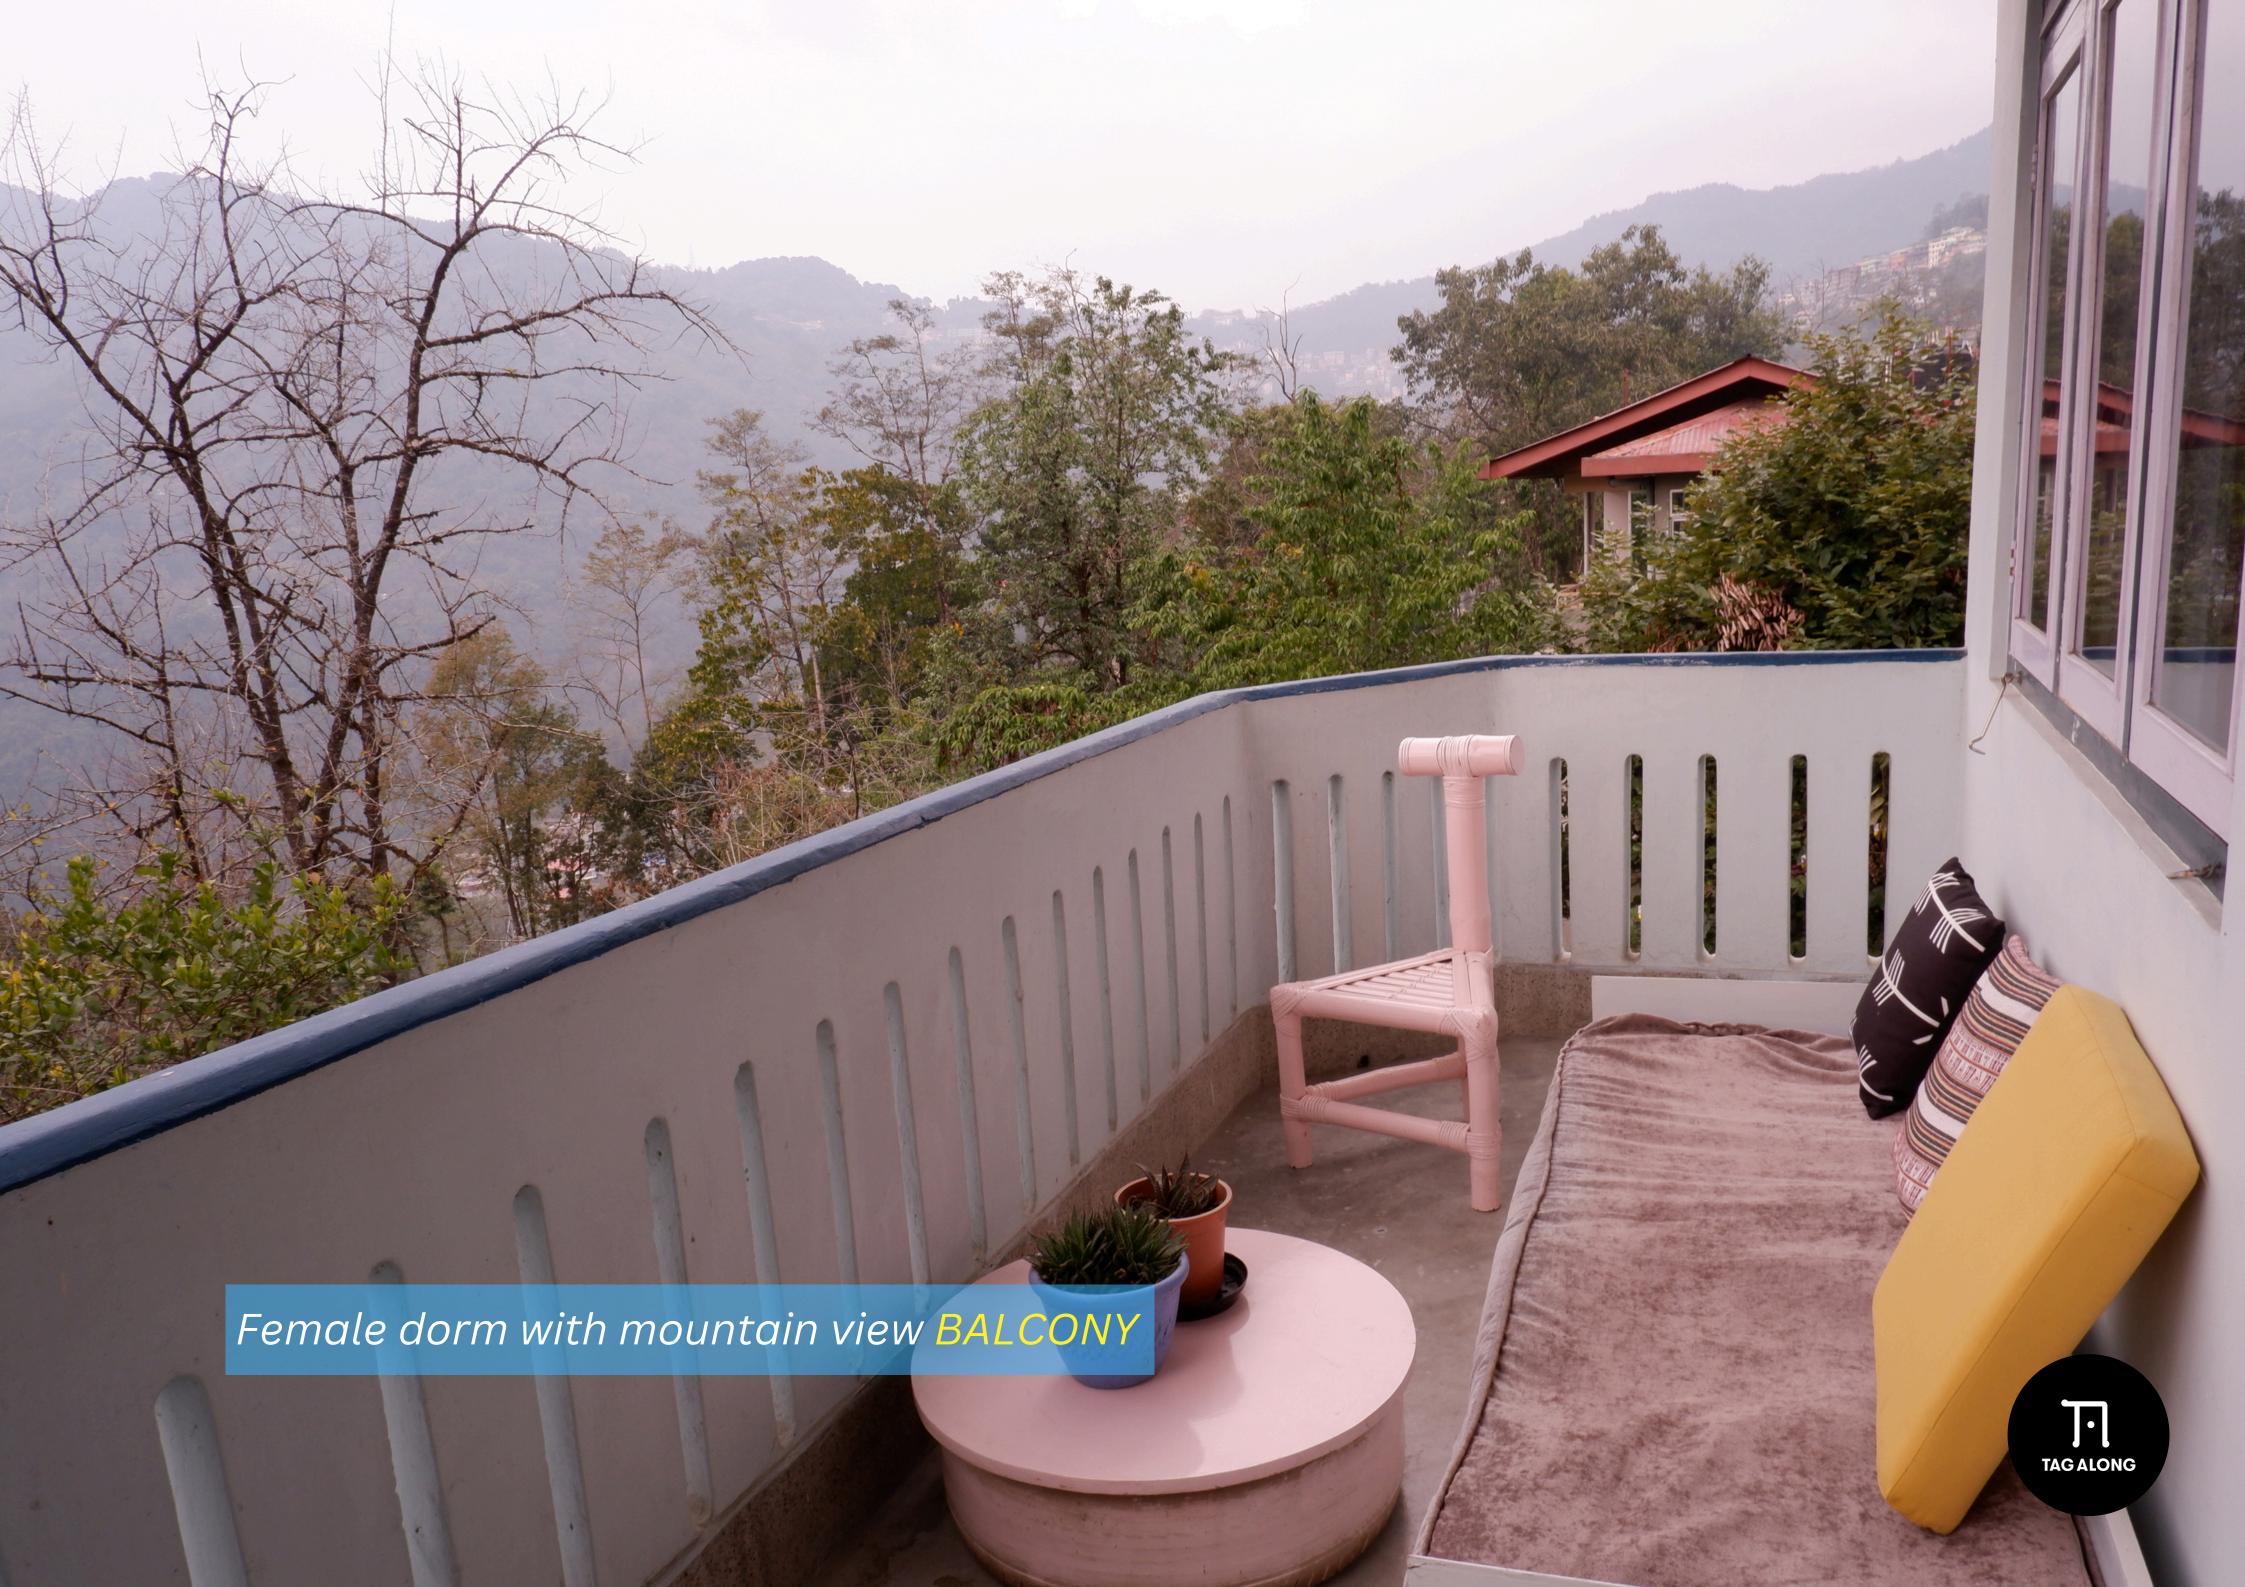

### Female and Male dorm with balcony: Sunshine & Kongchen

7 days: Rs 3500/- (500 /night) 15 days: Rs 6750/- (450 /night) 30 days: Rs 12000/- (400 /night)