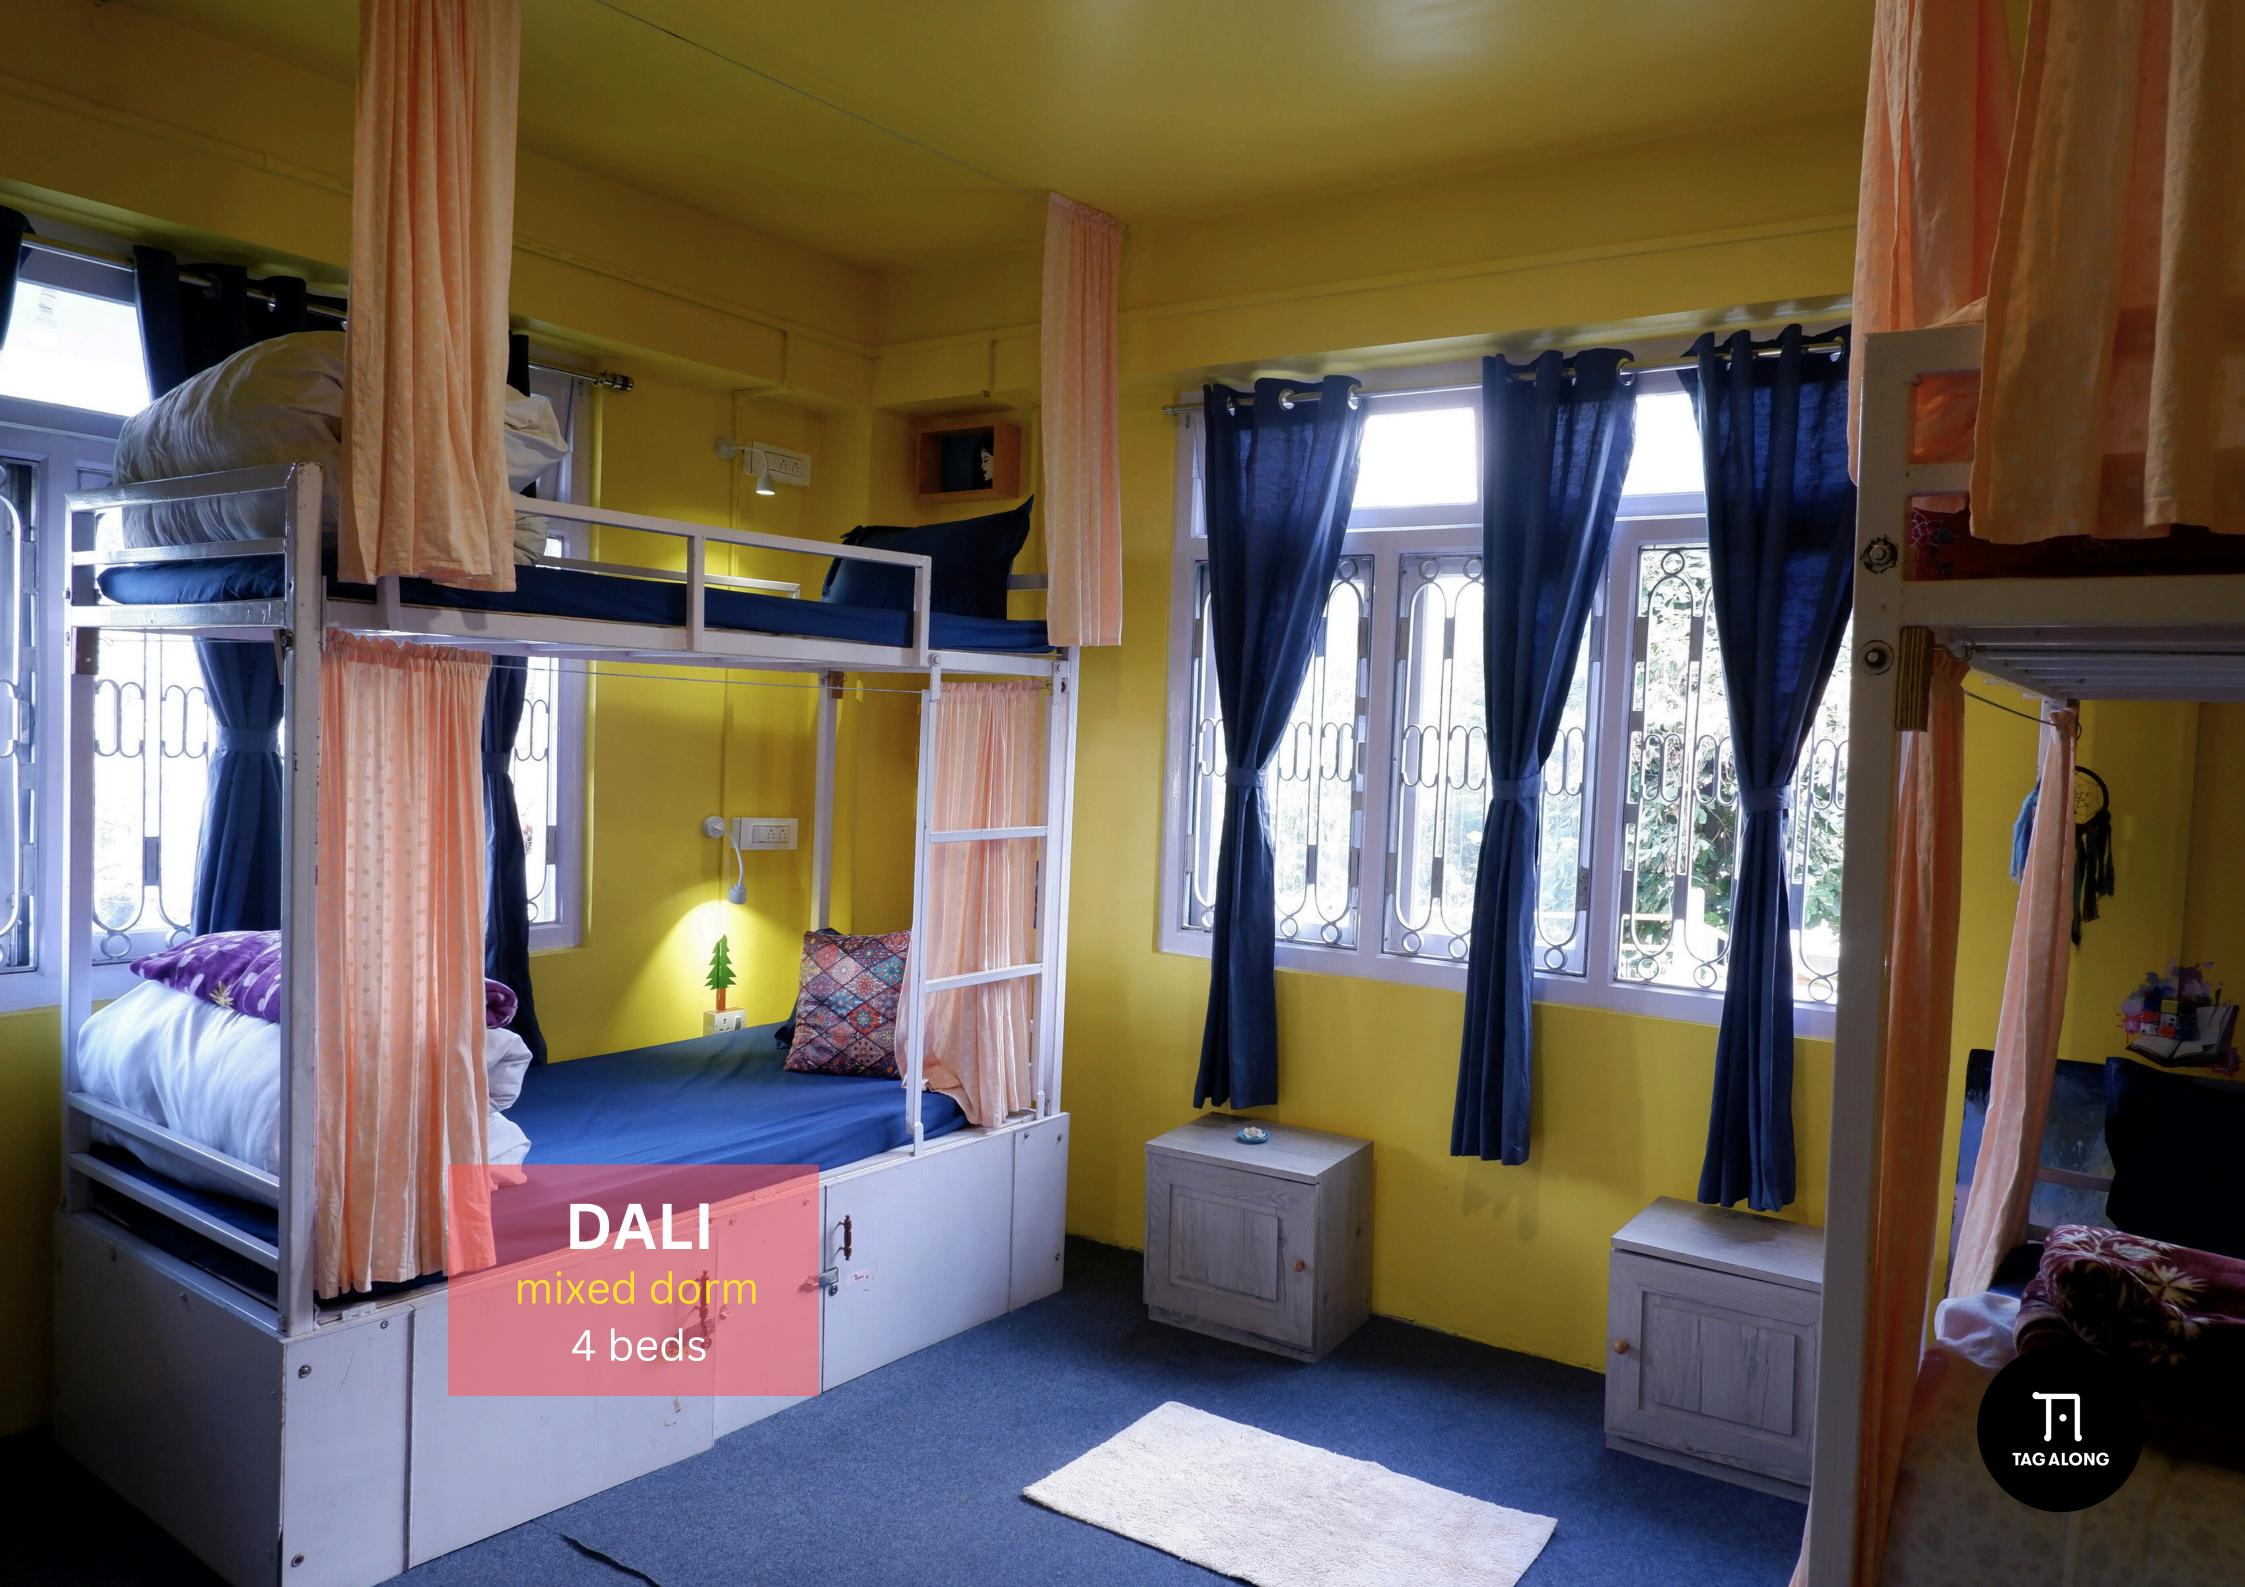

### Mixed dorm room without balcony: Dali

7 days: Rs 3150/- (450 /night) 15 days: Rs 6000/- (400 /night) 30 days: Rs 10,500/- (350/ night)