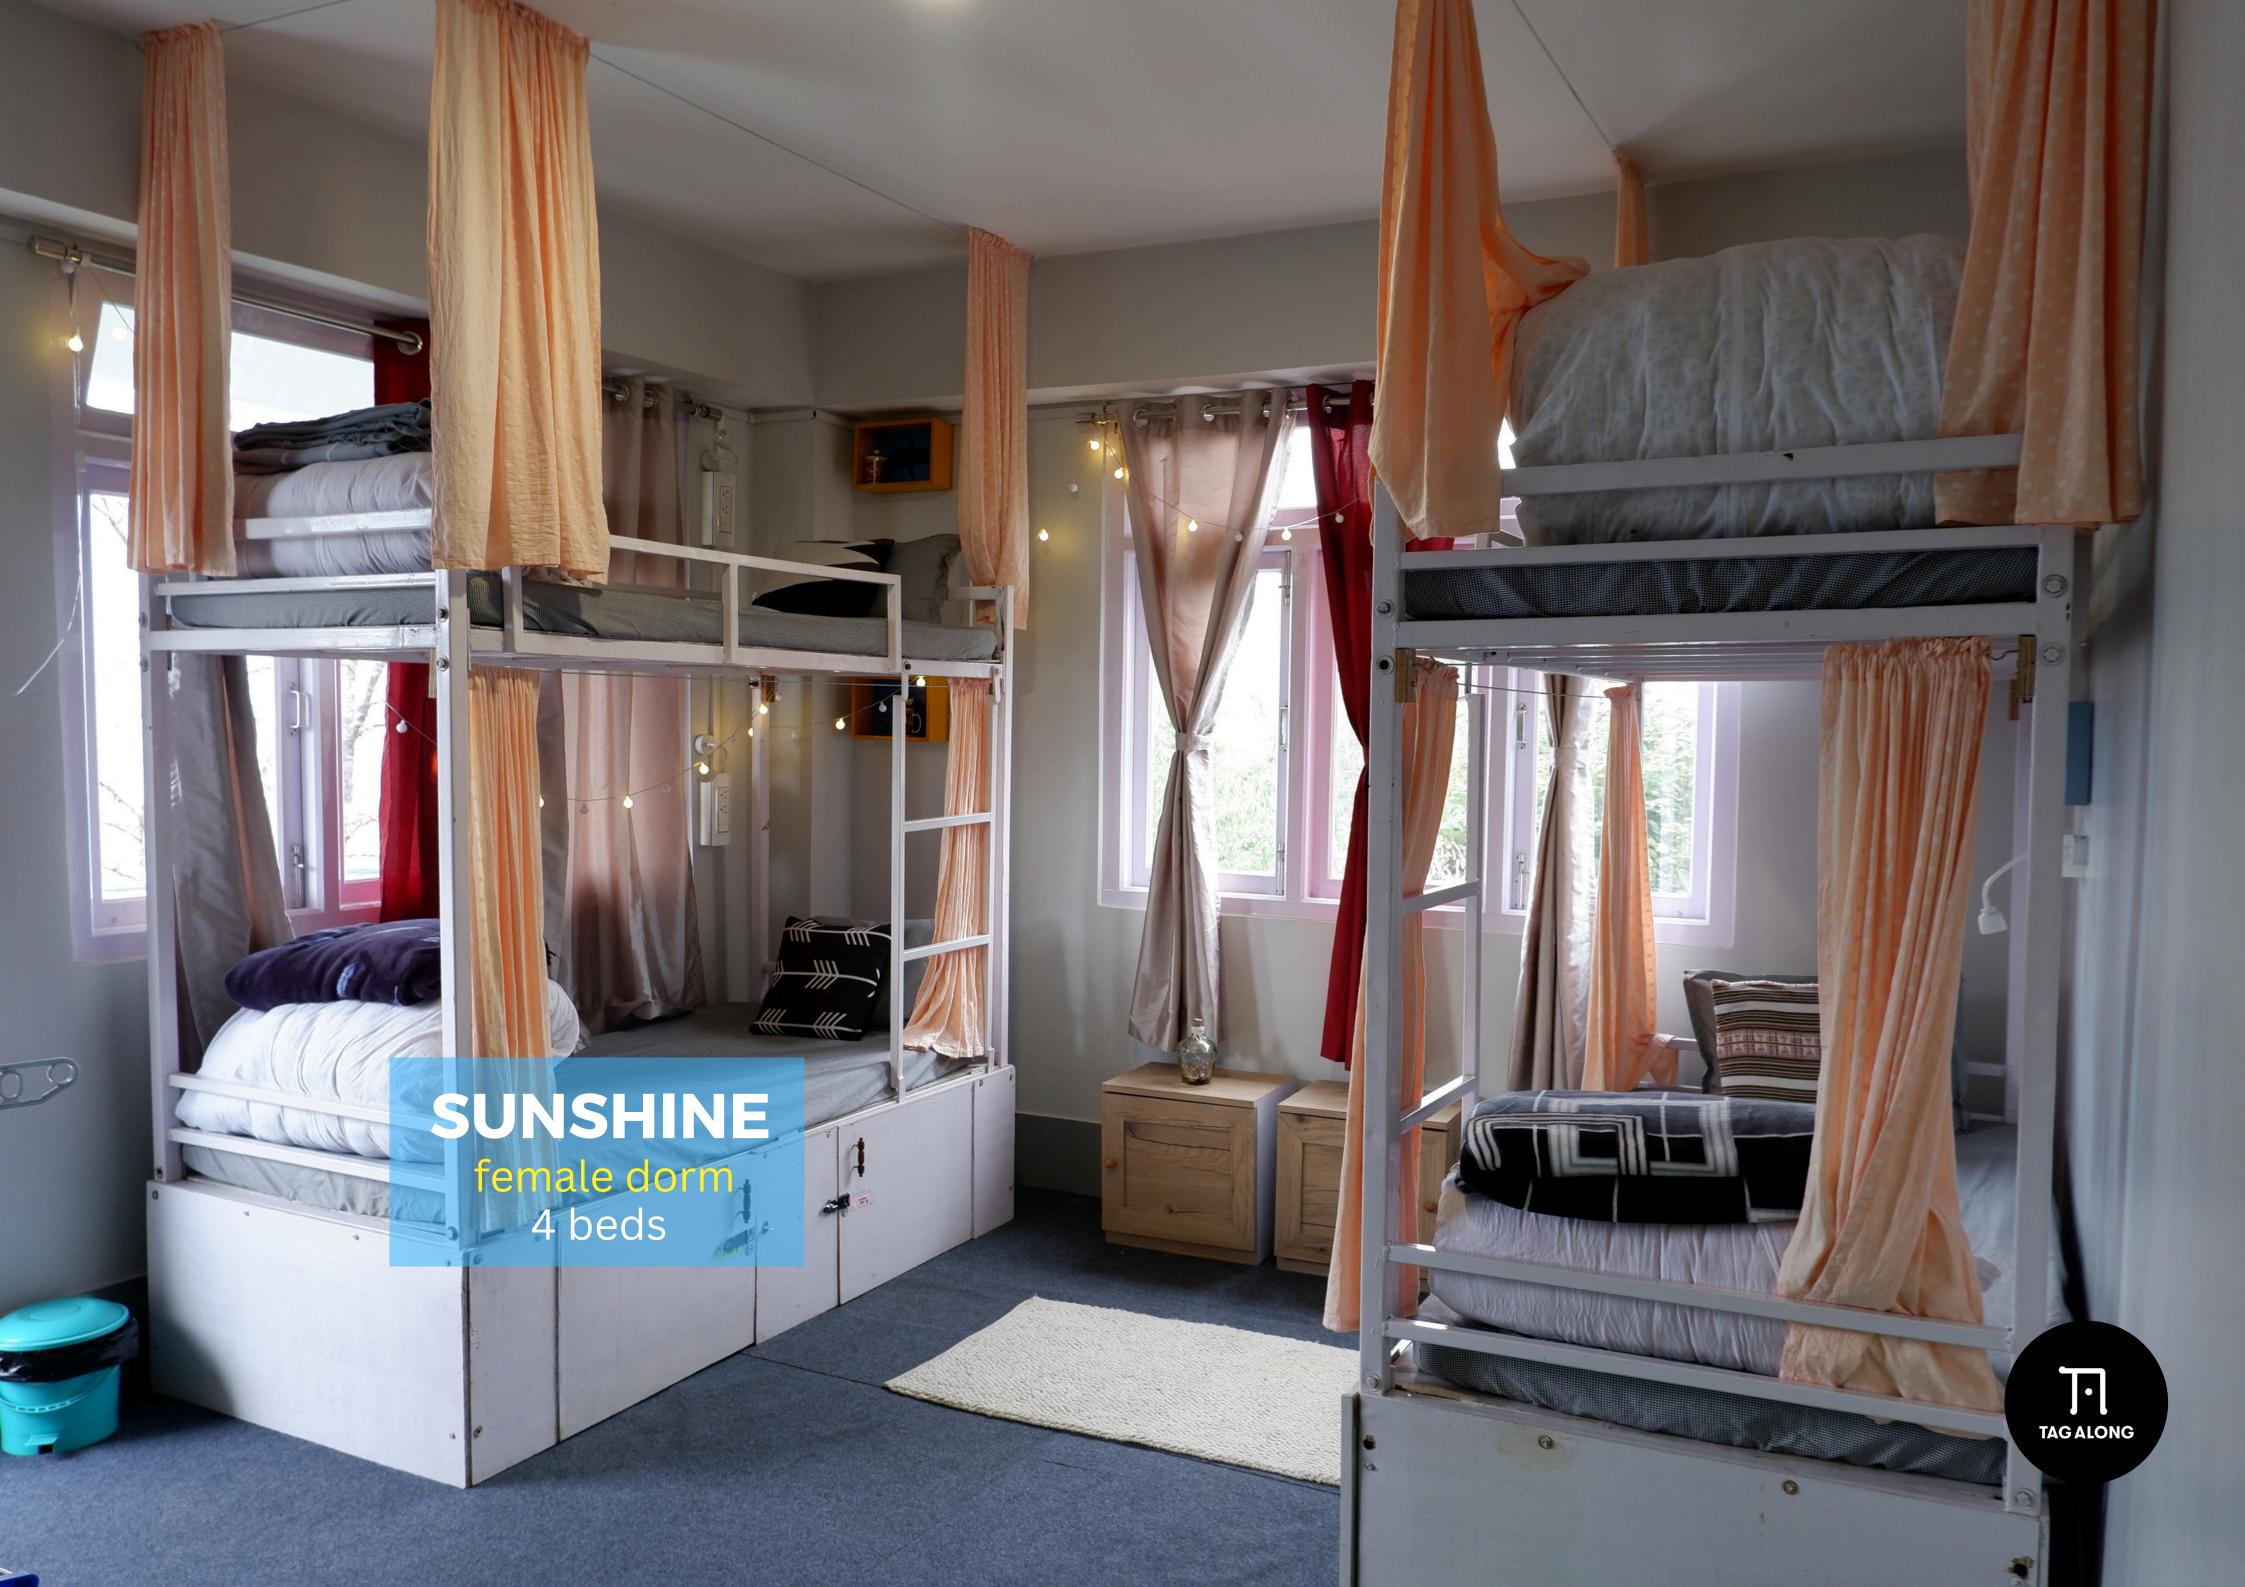

### Female and Male dorm with balcony: Sunshine & Kongchen

7 days: Rs 3500/- (500 /night) 15 days: Rs 6750/- (450 /night) 30 days: Rs 12000/- (400 /night)