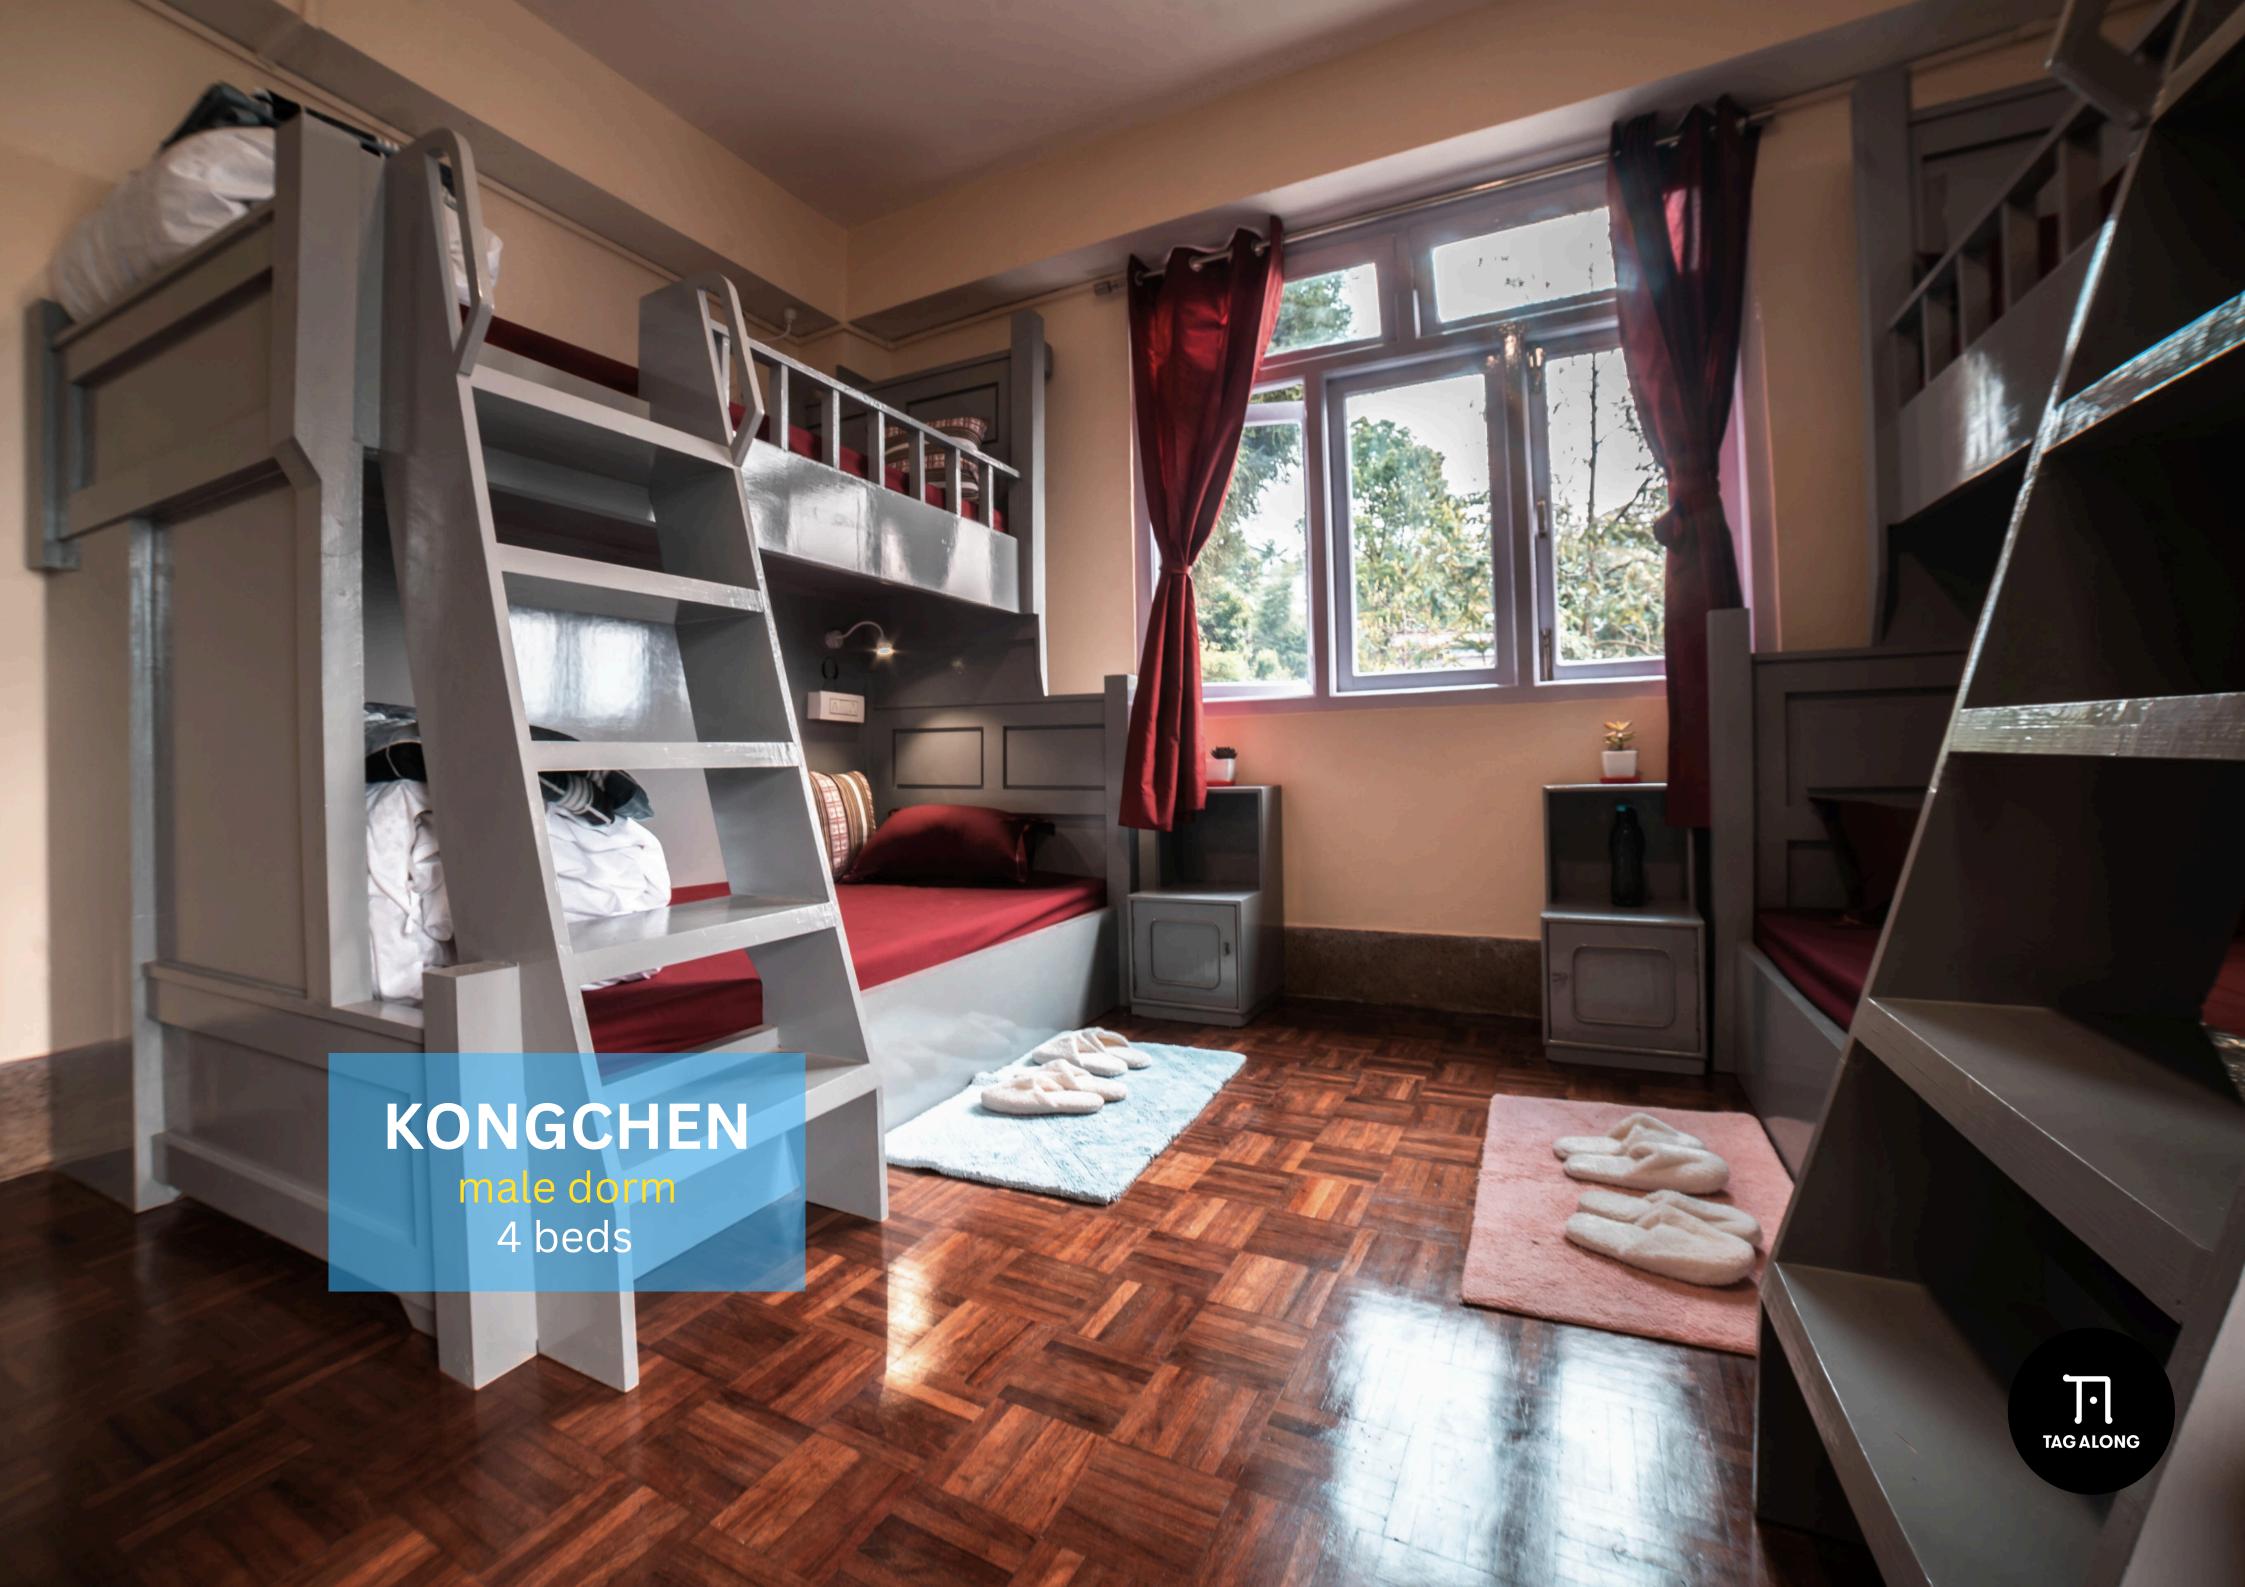

### Female and Male dorm with balcony: Sunshine & Kongchen

7 days: Rs 3500/- (500 /night) 15 days: Rs 6750/- (450 /night) 30 days: Rs 12000/- (400 /night)